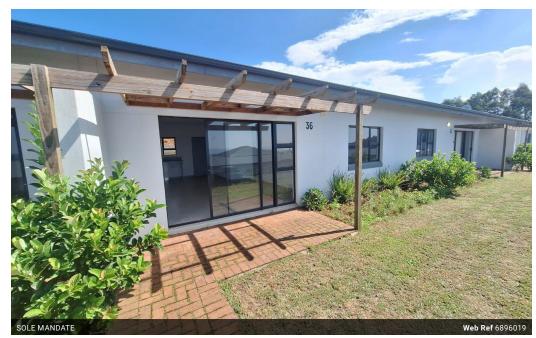

## Modern Simplex in Mountain View

This modern, neat 2 bedroom simplex is located in the very popular Mountain View Estate.

The unit is tiled throughout, with a lovely open plan lounge and dining room to the well fitted kitchen with stove tops and an oven and hob. The unit is served by 2 modern bathrooms, one of which being the main bedroom en-suite.

Leading from the lounge is a lovely paved patio, and garden area, that overlooks some impressive views