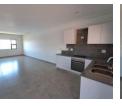

### Popular Mountain View Estate

An opportunity to acquire a lovely, modern apartment at this gated estate.

This unit is tiled throughout, offers an open plan kitchen fitted with pro-quartz counter tops and a built in oven and hob which leads to the dining room and lounge area. The unit is served by 2 bedrooms and 2 bathrooms with one being the main ensuite to the main bedroom.